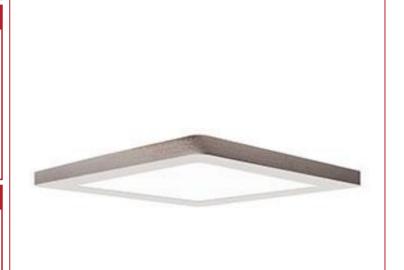

### **PRODUCT INFORMATION**

Base: 20840 Mounting Type: Ceiling Finish: Brushed Steel Diffuser: Acrylic Lens

Parent: 20840I EDD UPC: 641594231465

#### FIXTURE

Length: 8.5" Width: 8.5" Diameter Height: 0.5" Extension:

**BACKPLATE / CANOPY** Length Width: Diameter: Height:

**Overall Height:** 