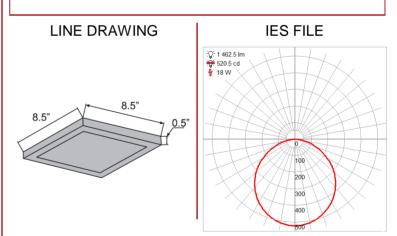

#### PRODUCT MEASUREMENTS

#### FIXTURE

Length: 8.5" Width: 8.5" Diameter Height: 0.5" Extension:

**BACKPLATE / CANOPY** Length Width: Diameter: Height:

**Overall Height:** 

#### **SPECIFICATIONS**

| Frame Material: Acrylic      |                     |
|------------------------------|---------------------|
| Diffuser Material: Acrylic   |                     |
| Lamping Type: SSL (Dedicated | LED) Jbox: Standard |
| Lamping Base: SSL            | Lamp Wattage: 18 W  |
| Lamp Quantity: 1             | Total Wattage: 18 W |
| Voltage: 120-277v            | Lamps Included: Yes |

#### PHOTOMETRICS

Dimmable: Yes CRI: 80 CCT: 3000K

Nominial Lumens 1800 Lm Delivered Lumens: 1463 Lm

**Recommended Dimmers:** 

(0-10V)LUTRON DVSTV-WH; (0-10V)LUTRON NFTV-WH; (0-10V)LEVITON DD710-BLZ; (0-10V)LEVITON DS710-102